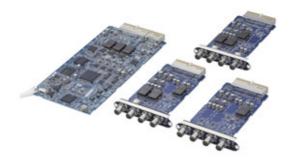

## HKCU-1003

Multi Interface Option Board for HDCU-1000 and HDCU-1500

The HKCU-1003 is a multi-purpose otion board which can be installed in either HDCU-1000 or HDCU-1500. It provides 3 alternative configurations:

Frame reference input/output for mixed 24P/60i operation Two SD analogue composite outputs HD analogue component/RGB outputs The option board is supplied with 3 different rear panel connectors to suit these configurations.